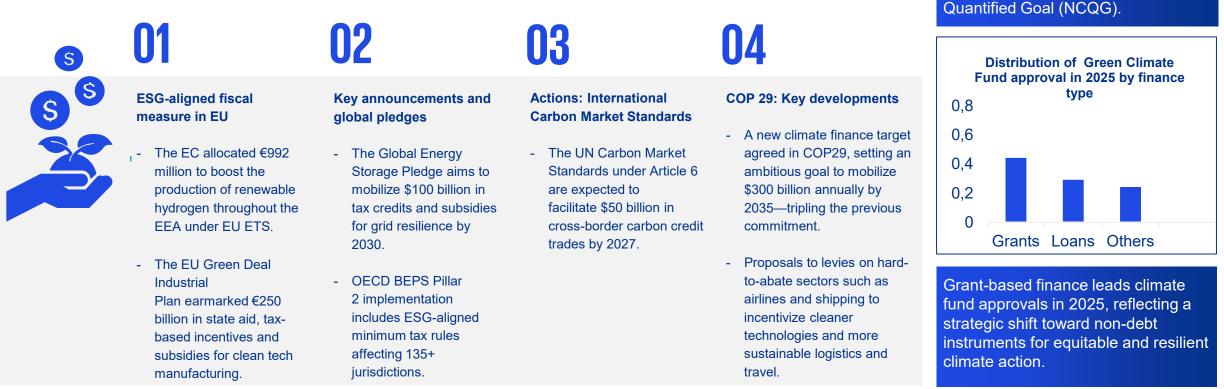

USD 1.3 trillion is intended

to be mobilized annually by 2035 from

public and private sources to support

coordinated efforts to scale up climate

developing countries, ensuring

finance under New Collective

# **\$187 - 359 bn**

is the annual adaptation finance gap quoted by UN